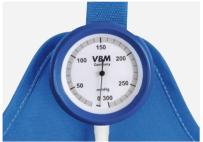

#### Manometer

- Pressure range from 0 300 mmHg in increments of 10 mmHg
- Robust and durable for accurate pressure monitoring