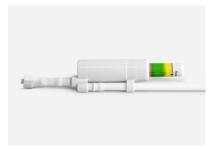

# Colour Coded Pressure Indicator

- 360° pressure indicator facilitates pressure monitoring
- Pressure relief valve to prevent over inflation

Order information