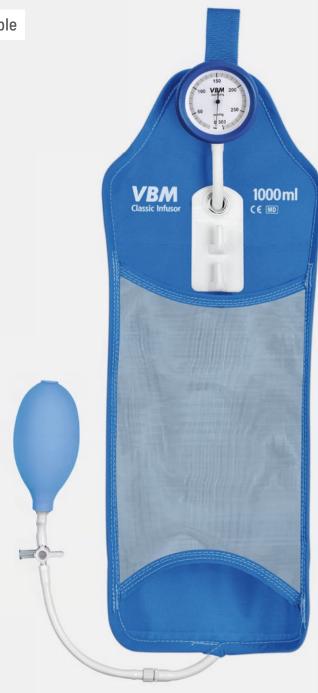

# **Classic Infusor**

Pressure infusion cuff, reusable

# Classic Infusor

### 500 ml and 1000 ml Version

With double hook, for fixation of different fluid bag configurations.

- Rapid administration of an infusion solution for compensation of fluid/volume deficiency
- Pressure monitoring and irrigation of the tubing system during invasive, arterial blood pressure monitoring
- Transfusion

# 3000 / 5000 ml Version

With zipper, allows insertion of different fluid bag configurations.

- Administration of large fluid volumes for irrigation of the operation field

The polyiamide material of the Classic Infusor enables easy cleaning & disinfection. Transparent netting for a clear view on the fluid bag and the fluid level. With UDI code for product traceability.