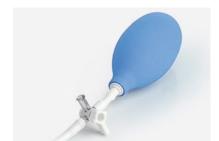

# Hand Inflator with Three-Way Stopcock

- Ergonomic hand inflator for inflation
- Three-way stopcock for quick deflation during change of the fluid bag