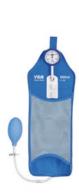

# **Classic Infusor**

Pressure infusion cuff, reusable

# Classic Infusor

# Hand Inflator with Three-Way Stopcock

- Ergonomic hand inflator for inflation
- Three-way stopcock for quick deflation during change of the fluid bag

# Colour Coded Pressure Indicator

- 360° pressure indicator facilitates pressure monitoring
- Pressure relief valve to prevent over inflation

Order information