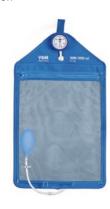

# **Classic Infusor**

Pressure infusion cuff, reusable

# Classic Infusor

# 3000 / 5000 ml Version

With zipper, allows insertion of different fluid bag configurations.

- Administration of large fluid volumes for irrigation of the operation field

The polyiamide material of the Classic Infusor enables easy cleaning & disinfection. Transparent netting for a clear view on the fluid bag and the fluid level. With UDI code for product traceability.