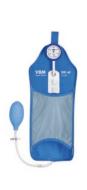

# **Classic Infusor**

Pressure infusion cuff, reusable

# Classic Infusor

### 500 ml and 1000 ml Version

With double hook, for fixation of different fluid bag configurations.

- Rapid administration of an infusion solution for compensation of fluid/volume deficiency
- Pressure monitoring and irrigation of the tubing system during invasive, arterial blood pressure monitoring
- Transfusion

#### Manometer

- Pressure range from 0 300 mmHg in increments of 10 mmHg
- Robust and durable for accurate pressure monitoring